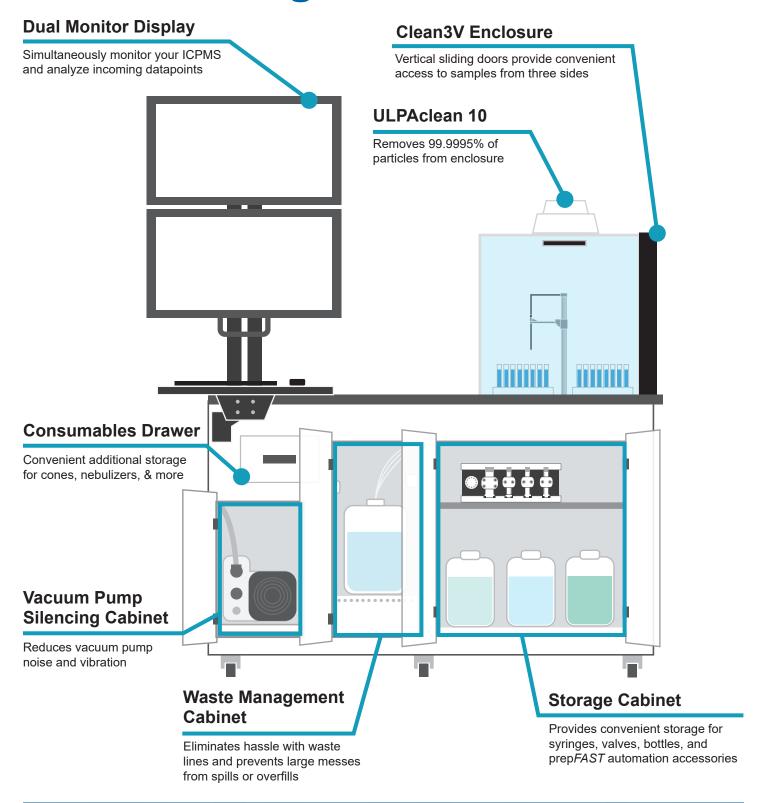

ency with 8-rack autosampler
  - Improve lab safety with innovative waste containment cabinet
  - Seamlessly integrates with ICP or ICPMS

#### Metal-free components

- Minimize risk of contamination typically caused by metal components
- Enhance sensitivity, improve detection limits, and improve reproducibility
- Extend system lifespan and reduce maintenance costs

#### Compact footprint

- Save valuable lab floorspace with compact system footprint that fits an 8-rack autosampler, computer, ICP/ICPMS, waste bottle, vacuum pump, and more
- System Dimensions:

Width: 160 cm (63 in)

Height:

With Monitor - 195 cm (76.5 in)

Floor to Work Surface - 80 cm (31.5 in) Height will vary based on instrument

**Depth:** 86 cm (34 in)

Also available in 4-rack configuration

## **Features Diagram**